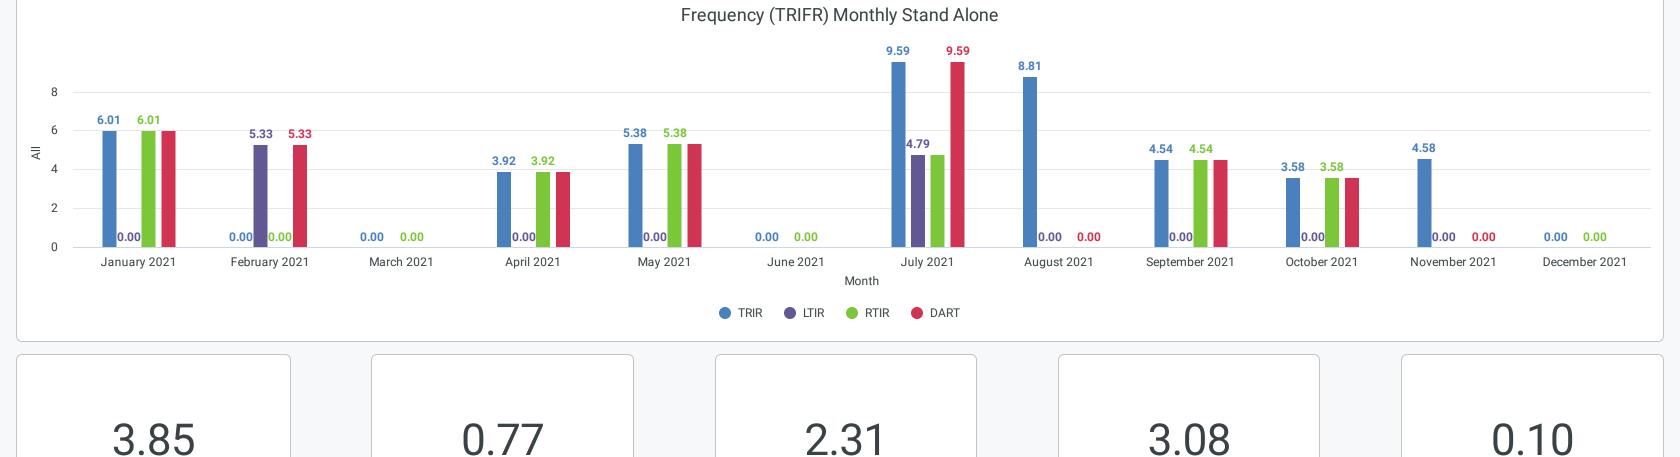

TRIF/TRIR

Site is 11618 or 11781 or 12058 or 12059 or 29545 or 26209 or 30589 or 53478 or 12060 or 12061 or 12062 or 12063 or 12064 or 12065 or 12066 or 18935 or 12249 or 20502 or 53650 or 20503 or 20504 or 12251 or 12071 or 12553 or 12072 or 12591 or 20505 or 27970 or 12067 or 20506 or 12592 or 26210 Date is previous year

## Description

The Standard Incident Classification dashboard provides a quick view of the incidents and injuries reported at your organization. Know the incidents in detail, the dates they occurred, injury classifications and more with a dashboard that gives you an indication of the maturity of your safety program. This dashboard can be filtered by Site(s) and Date.

Please note that so far there is one major difference between Standard Incident Classification Dashboard in SI 2.0 and the embedded version and it is the Date filters. In SI 2.0 there is one Date filter for all reports on the dashboard while in the embedded version almost each tile has its own date filter. That's why please note this when you compare data from those dashboards