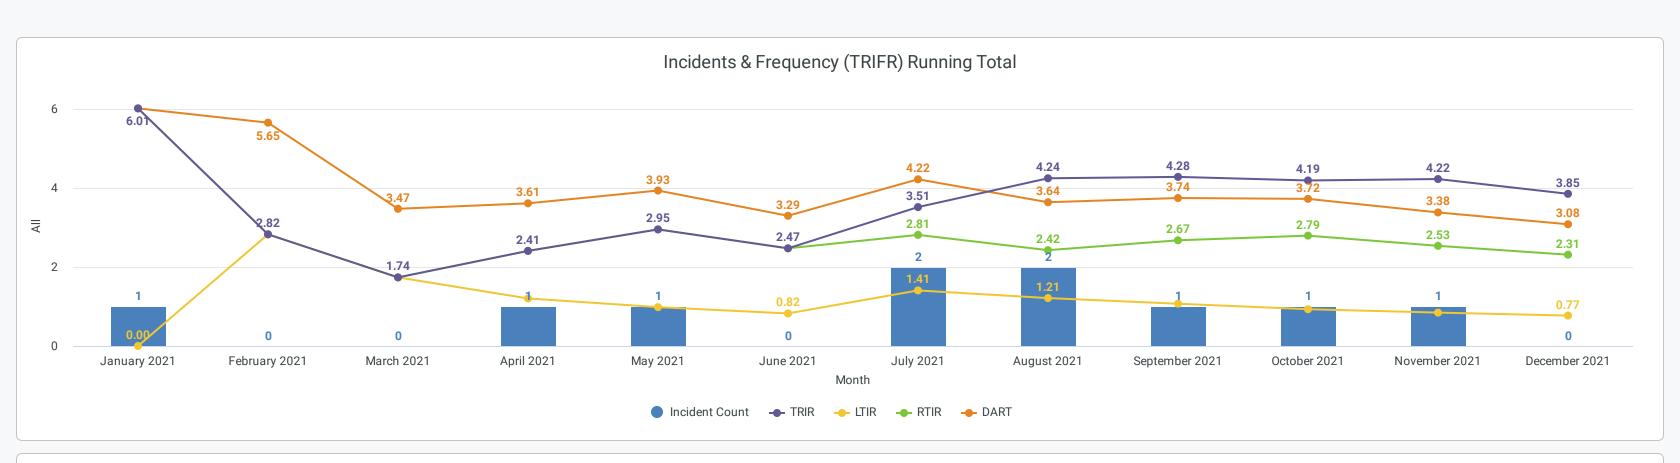

TRIF/TRIR

Site is 11618 or 11781 or 12058 or 12059 or 29545 or 26209 or 30589 or 53478 or 12060 or 12061 or 12062 or 12063 or 12064 or 12065 or 12066 or 18935 or 12249 or 20502 or 53650 or 20503 or 20504 or 12251 or 12071 or 12553 or 12072 or 12591 or 20505 or 27970 or 12067 or 20506 or 12592 or 26210 Date is previous year

## Description

The Standard Incident Classification dashboard provides a quick view of the incidents and injuries reported at your organization. Know the incidents in detail, the dates they occurred, injury classifications and more with a dashboard that gives you an indication of the maturity of your safety program. This dashboard can be filtered by Site(s) and Date.

Please note that so far there is one major difference between Standard Incident Classification Dashboard in SI 2.0 and the embedded version and it is the Date filters. In SI 2.0 there is one Date filter for all reports on the dashboard while in the embedded version almost each tile has its own date filter. That's why please note this when you compare data from those dashboards