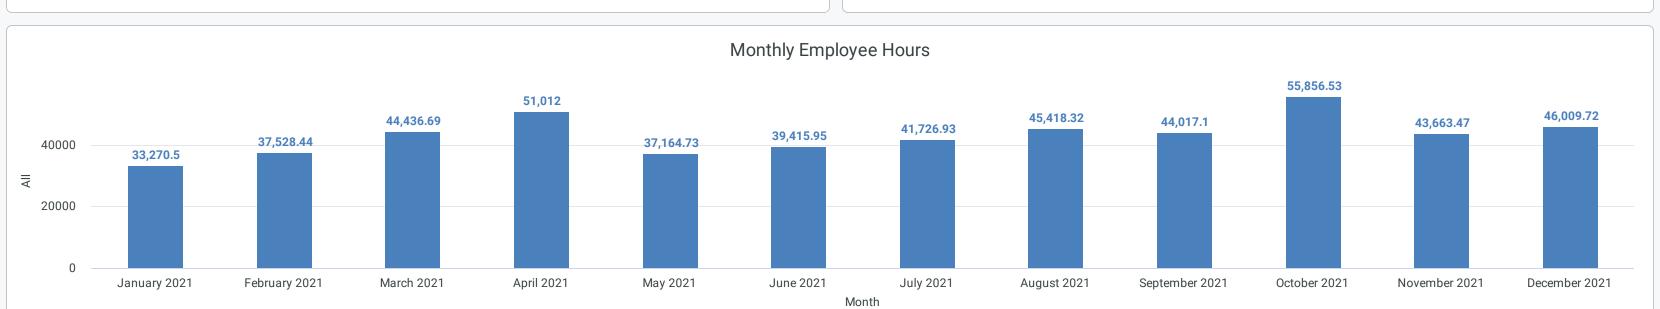

ate filter. That's why please note this when you compare data from those dashboards





RTIR

| Incident Classification Table |                      |       |   |  |  |
|-------------------------------|----------------------|-------|---|--|--|
| Answer                        | <b>Current Month</b> | TOTAL | ~ |  |  |
| No treatment                  | 2                    | 15    |   |  |  |
| First aid                     | 1                    | 6     |   |  |  |
| Restricted / modified duty    | 0                    | 6     |   |  |  |
| Medical aid / treatment       | 0                    | 5     |   |  |  |
| Lost Time                     | 0                    | 1     |   |  |  |
|                               |                      |       |   |  |  |

LTIR



DART

Severity Rate



| Injury Summary |          |            |                 |                            |  |  |
|----------------|----------|------------|-----------------|----------------------------|--|--|
|                |          |            | Question Name < | Injury classification      |  |  |
|                | Form Id  | Date v     | Site Name       | Answers                    |  |  |
| 1              | 10308922 | 2021-12-17 | •               | No treatment               |  |  |
| 2              | 10237197 | 2021-12-10 |                 | First aid                  |  |  |
| 3              | 9971378  | 2021-11-15 |                 | No treatment               |  |  |
| 4              | 9866490  | 2021-11-04 |                 | First aid                  |  |  |
| 5              | 9869594  |