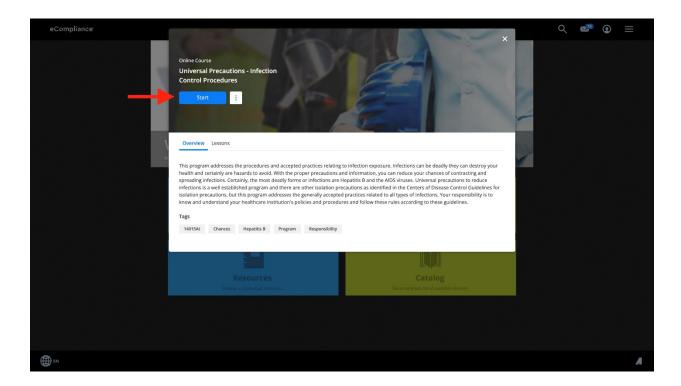

# 2 How to start a brand new eLearning course

To start a brand new course simply click on the "Start" button.

Once selected you will automatically be enrolled into this course and you can begin learning.