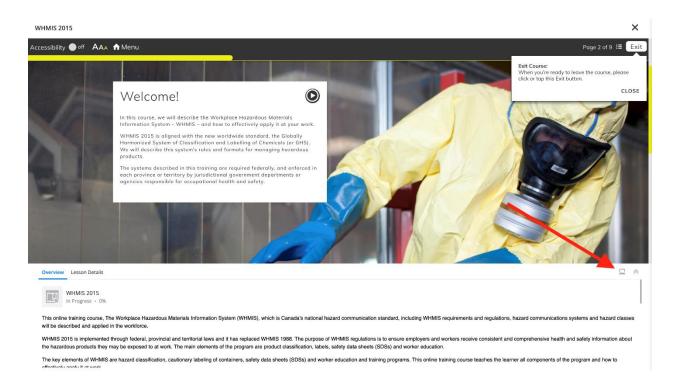

# 4 How to view the course in full screen mode

To play the course in full screen, remove the text at the bottom of the page, click on the screen icon on the right-hand side at the bottom of the page.

#### 5 How to view the course details

To view the full course details while the course is playing, cool click on the arrow icon on the right-hand side at the bottom of the page.

When clicked this area will expand to show the details for the course. When clicked a second time it will collapse to minimize this area.