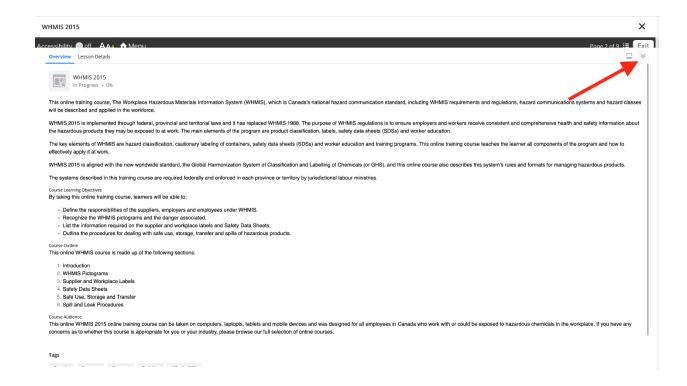

#### 5 How to view the course details

To view the full course details while the course is playing, cool click on the arrow icon on the right-hand side at the bottom of the page.

When clicked this area will expand to show the details for the course. When clicked a second time it will collapse to minimize this area.