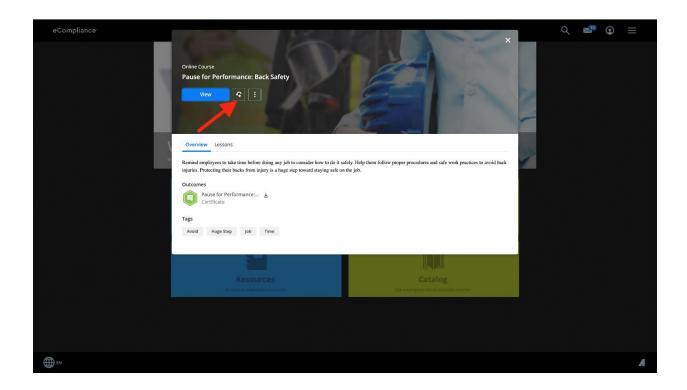

## 3 How to retake an eLearning course

eLearning courses are retaken when the course certificate has expired or approaching expiration.

When you come to the course you will see the previous certificate that you obtained, This is the certificate from the last time you competed the course.

The first step is to re-enroll so that you can start the course from the beginning. If you simply click press "Start" without re-enrolling then you will not receive your new certificate upon completion, and the course will remain in the "Training" list "My Stuff" on web and mobile.

You must follow these 2 simple steps to re-enroll in the course and receive your certificate in eCompliance upon completion:

1. To start on a course click on the arrow icon to the right of the View button