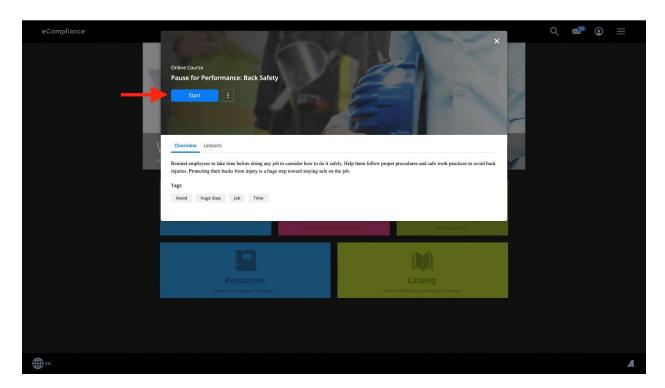

Once you re-enroll you will see a note at the bottom of the screen in green that you have successfully enrolled.

#### 2. Click on "Start"